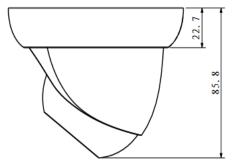

### **Dimensions (mm)**

## PRODUCT SPECIFICATIONS

| Image Sensor          | 1/3" 2 Megapixel CMOS                                                                               |  |
|-----------------------|-----------------------------------------------------------------------------------------------------|--|
| Effective Pixels      | 1920(H)x1080(V)                                                                                     |  |
| Electronic Shutter    | 1/3s~1/100,000s                                                                                     |  |
| Synchronization       | Internal                                                                                            |  |
| Min. Illumination     | 0.05 Lux@F1.2(0Lux IR LED on)                                                                       |  |
| Video Output          | 1-Channel BNC HDCVI high definition video output/CVBS standard definition video output (Can Switch) |  |
| Camera Features       |                                                                                                     |  |
| Max. IR LEDs Length   | 60 Feet, Smart IR                                                                                   |  |
| Day/Night             | Auto(ICR)/B&W/Color                                                                                 |  |
| Noise Reduction       | 3D/2D                                                                                               |  |
| OSD Menu              | Support                                                                                             |  |
| Lens                  |                                                                                                     |  |
| Focal Length          | 3.6mm (2.8mm, 6mm 8mm optional)                                                                     |  |
| Mount Type            | M12                                                                                                 |  |
| General               |                                                                                                     |  |
| Power Supply          | DC12V <u>+</u> 10%                                                                                  |  |
| Power Consumption     | Max 3.5W                                                                                            |  |
| Working Environment   | -30°C~+60°C / Less than 95%RH( no condensation)                                                     |  |
| Transmission Distance | Over 900 Feet via 75-3 coaxial cable                                                                |  |
| Ingress Protection    | IP66                                                                                                |  |
| Dimensions            | Ф113.6mm×85.8mm                                                                                     |  |
| Weight                | 300g                                                                                                |  |