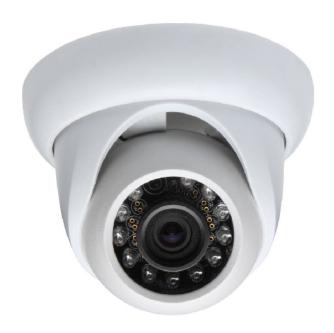

# DH-HAC-HDW2200S 2 Megapixel 1080P Water-Proof HDCVI Mini Dome Camera with IR

#### **Features**

- 1/3" 2Megapixel CMOS
- 25/30/fps@1080P, 25/30/50/60fps@720P
- Real-Time high speed long transmission up to 900 Feet
- HD and standard definition switchable
- OSD Menu, control over coaxial cable
- Day/Night (ICR), AWB, AGC, BLC, 3D-DNR,
- 6mm fixed lens (2.8mm, 3.6mm, 8mm optional)
- Max. IR LEDs length 60 feet, Smart IR
- IP66, DC12V