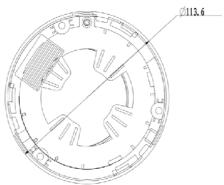

### **Dimensions (mm)**

## PRODUCT SPECIFICATIONS

| Image Sensor          | 1/3" 2 Megapixel CMOS                                                                               |  |
|-----------------------|-----------------------------------------------------------------------------------------------------|--|
| Effective Pixels      | 1920(H)x1080(V)                                                                                     |  |
| Electronic Shutter    | 1/3s~1/100,000s                                                                                     |  |
| Synchronization       | Internal                                                                                            |  |
| Min. Illumination     | 0.05 Lux@F1.2(0Lux IR LED on)                                                                       |  |
| Video Output          | 1-Channel BNC HDCVI high definition video output/CVBS standard definition video output (Can Switch) |  |
| Camera Features       |                                                                                                     |  |
| Max. IR LEDs Length   | 60 Feet, Smart IR                                                                                   |  |
| Day/Night             | Auto(ICR)/B&W/Color                                                                                 |  |
| Noise Reduction       | 3D/2D                                                                                               |  |
| OSD Menu              | Support                                                                                             |  |
| Lens                  |                                                                                                     |  |
| Focal Length          | 3.6mm (2.8mm, 6mm 8mm optional)                                                                     |  |
| Mount Type            | M12                                                                                                 |  |
| General               |                                                                                                     |  |
| Power Supply          | DC12V <u>+</u> 10%                                                                                  |  |
| Power Consumption     | Max 3.5W                                                                                            |  |
| Working Environment   | -30°C~+60°C / Less than 95%RH( no condensation)                                                     |  |
| Transmission Distance | Over 900 Feet via 75-3 coaxial cable                                                                |  |
| Ingress Protection    | IP66                                                                                                |  |
| Dimensions            | Ф113.6mm×85.8mm                                                                                     |  |
| Weight                | 300g                                                                                                |  |